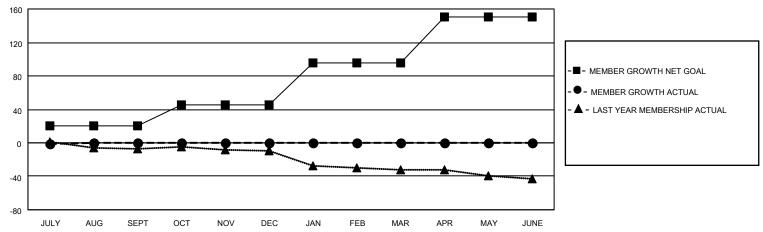

#### GOALS AND ACTUAL MEMBERS CUMULATIVE

| DROPPED CLUBS: 0 |    | 6 CLUBS OF 33 ADDED 1 OR  | GENDER DISTRIBUTION       |              |  |
|------------------|----|---------------------------|---------------------------|--------------|--|
|                  |    | MORE NEW MEMBERS          | MALE                      | 660 (69.25%) |  |
|                  |    |                           | FEMALE                    | 293 (30.75%) |  |
| DROPPED MEMBERS  |    |                           | NON BINARY                | 0 (0.00%)    |  |
|                  |    |                           | PREFER NOT TO ANSWER      | 0 (0.00%)    |  |
| DECEASED         | 4  |                           |                           |              |  |
| CLUB CANCELLED   | 0  | CLICK HERE FOR CUMULATIVE | TOTAL FAMILY UNIT MEMBERS | 3 107        |  |
| OTHER            | 6  | MEMBERSHIP DATA           |                           |              |  |
| TOTAL            | 10 |                           | FAMILY MEMBERS PAYING HAI | LF DUES 54   |  |
|                  |    |                           |                           |              |  |